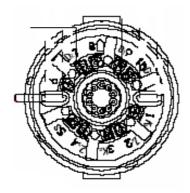

## Wiring and Connection

Connect the wires to the required terminal according to the wiring diagram. The D1, D2 is for 24VDC power supply, polarized. The cable must be fire rated type and the size depends on the wiring distance. Minimum size gauge 1.0mm<sup>2</sup>(18 AWG)