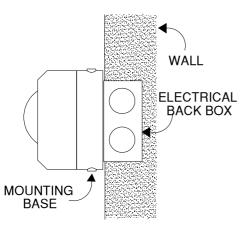

#### **Sounder Installation**

The sounder base should be installed in compliance with all local codes or NFPA 72 National Fire Alarm Code, NFPA 70 National Electrical Code, BS5389 and EN54.Can be mounted in a shallow base or Optional deep base. It is installed onto a standard one gang electrical box with a mounting hole that has 6.5cm spacing.