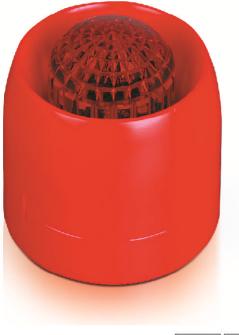

#### Description

The C-9403 is a conventional combined wall mounting sounder and strobe. The audio efficiency and sound distribution generate over 75 dB at 3 meters distance giving an excellent audibility from the device location. Using six highlights LED's for high intensity visual alarm to warn the people.