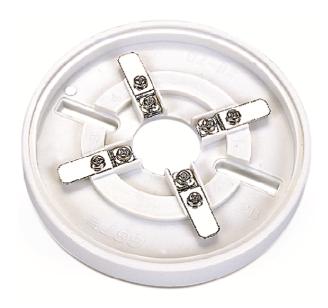

# **Description**

DZ-03 Base is used to mount conventional and intelligent smoke, heat and combination detectors as their conductive base. It's made of flame-resistant plastic ABS, which is a UL94 listed material. It features attractive appearance, novel structure and stable performance. Its flame class is V-0. During installation, you can easily fix the base before connecting cables, and then twist the detector onto the base.

- Dimension: Diameter;103mm Height;14mm
- Material and Color: ABS, ivory white
- Flame Class:V-0
- Weight: About 54g
- Mounting Hole Distance:45mm to 75mm