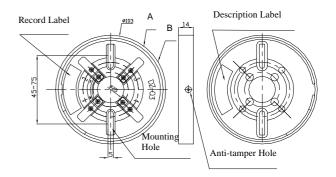

# Diagram

- Dimension: Diameter;103mm Height;14mm
- Material and Color: ABS, ivory white
- Flame Class:V-0
- Weight: About 54g
- Mounting Hole Distance:45mm to 75mm